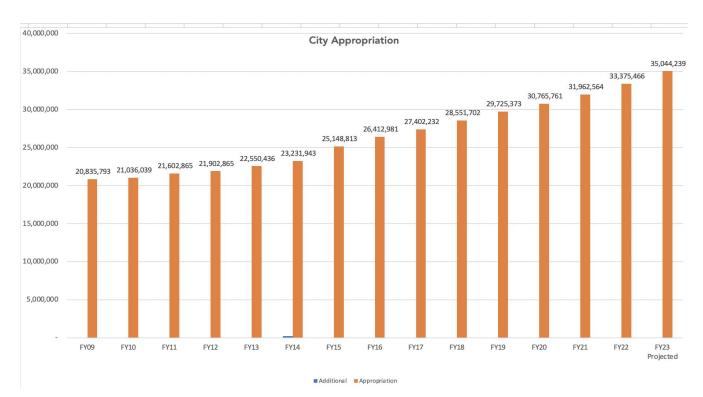

#### **City Appropriations Background**

Below is a table with the city appropriations over the past 15 years. (See Appendix for additional charts)

In FY22, the city allocation was \$33,375,467 (this number does not include Medicaid Reimbursement). This was an increase from FY21 of 1,412,000 million dollars. In FY23, the city allocation to the schools is \$1,668,773 (an addition of \$256K from the FY22 increase). This increase reflects the following:

#### 15-Year View of Annual City Appropriation Increases (by dollar and percent)