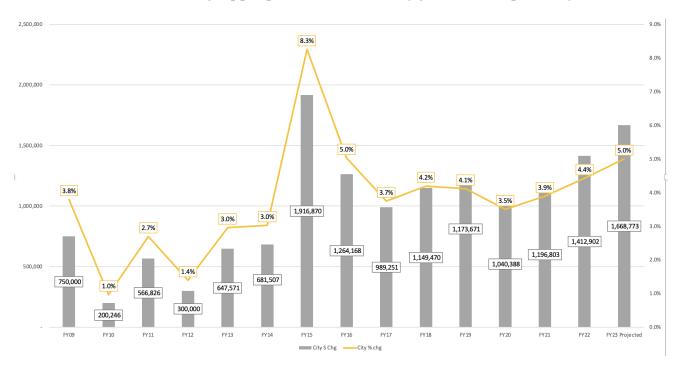

#### **City Appropriations Background**

Below is a table with the city appropriations over the past 15 years. (See Appendix for additional charts)

In FY22, the city allocation was \$33,375,467 (this number does not include Medicaid Reimbursement). This was an increase from FY21 of 1,412,000 million dollars. In FY23, the city allocation to the schools is \$1,668,773 (an addition of \$256K from the FY22 increase). This increase reflects the following:

#### 15-Year View of Annual City Appropriation Increases (by dollar and percent)